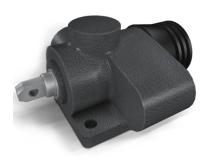

| NORMALLY CLOSED |        |       |                 |               |        |  |  |
|-----------------|--------|-------|-----------------|---------------|--------|--|--|
| Code            | A - P  | Flow  | Max<br>pressure | Max<br>stroke | Weight |  |  |
|                 | GAS    | l/min | bar             | mm            | kg     |  |  |
| 12103010023     | G 3/8" | 60    |                 | 20,5          | 1,64   |  |  |
| 12103010041     | G 1/2" | 80    | 350             |               | 1,65   |  |  |
| 12103010069     | G 3/4" | 120   |                 | 15,5          | 2,20   |  |  |