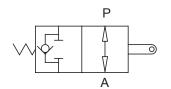

## END STROKE VALVES

Hereby we are glad to inform you that we have now two new models of end of stroke valves in our range.

Valve with open or closed centre that can be either push or pull operated.

| NORMALLY OPENED |        |       |                 |               |        |  |  |
|-----------------|--------|-------|-----------------|---------------|--------|--|--|
| Code            | A - P  | Flow  | Max<br>pressure | Max<br>stroke | Weight |  |  |
|                 | GAS    | l/min | bar             | mm            | kg     |  |  |
| 12103010014     | G 3/8" | 60    |                 | 20,5          | 1,62   |  |  |
| 12103010032     | G 1/2" | 80    | 350             |               | 1,61   |  |  |
| 12103010050     | G 3/4" | 120   |                 | 15,5          | 2,11   |  |  |