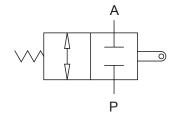

| NORMALLY CLOSED |        |       |                 |               |        |  |  |
|-----------------|--------|-------|-----------------|---------------|--------|--|--|
| Code            | A - P  | Flow  | Max<br>pressure | Max<br>stroke | Weight |  |  |
|                 | GAS    | l/min | bar             | mm            | kg     |  |  |
| 12103010023     | G 3/8" | 60    |                 | 20,5          | 1,64   |  |  |
| 12103010041     | G 1/2" | 80    | 350             |               | 1,65   |  |  |
| 12103010069     | G 3/4" | 120   |                 | 15,5          | 2,20   |  |  |