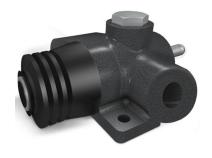

## END STROKE VALVES

Hereby we are glad to inform you that we have now two new models of end of stroke valves in our range.

Valve with open or closed centre that can be either push or pull operated.

| NORMALLY OPENED |        |       |                 |               |        |  |  |
|-----------------|--------|-------|-----------------|---------------|--------|--|--|
| Code            | A - P  | Flow  | Max<br>pressure | Max<br>stroke | Weight |  |  |
|                 | GAS    | l/min | bar             | mm            | kg     |  |  |
| 12103010014     | G 3/8" | 60    |                 | 20,5          | 1,62   |  |  |
| 12103010032     | G 1/2" | 80    | 350             |               | 1,61   |  |  |
| 12103010050     | G 3/4" | 120   |                 | 15,5          | 2,11   |  |  |

| NORMALLY CLOSED |        |       |                 |               |        |  |  |
|-----------------|--------|-------|-----------------|---------------|--------|--|--|
| Code            | A - P  | Flow  | Max<br>pressure | Max<br>stroke | Weight |  |  |
|                 | GAS    | l/min | bar             | mm            | kg     |  |  |
| 12103010023     | G 3/8" | 60    |                 | 20,5          | 1,64   |  |  |
| 12103010041     | G 1/2" | 80    | 350             |               | 1,65   |  |  |
| 12103010069     | G 3/4" | 120   |                 | 15,5          | 2,20   |  |  |